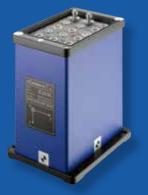

# **MOTION SENSING**

- Unique drift avoidance feature during vehicle standstill
- Shortest initialization time
- High data rate 1 kHz and low data latency (< 1ms)
- Easy-to-use and intuitive configuration via Web-browser: no additional SW needed
- Application know-how that has matured for decades
- Customer oriented & dedicated support