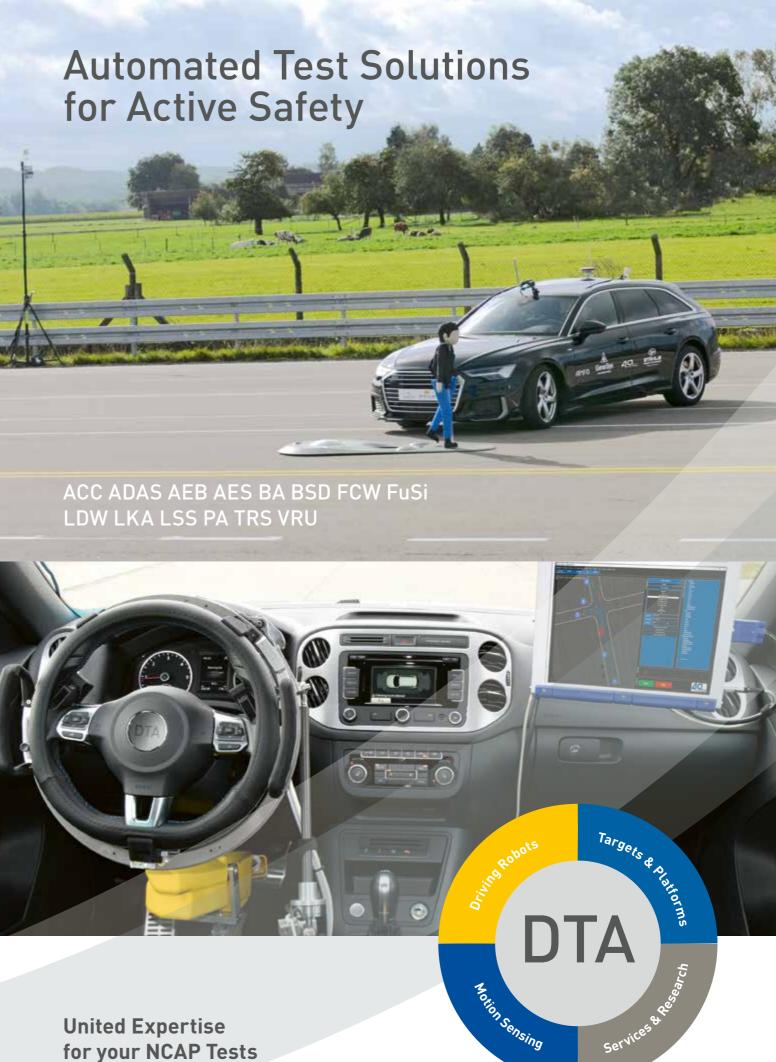

**Services & Research** AMFD GmbH Freiberger Str. 37 01067 Dresden, Germany

Telefon +49 351 463 345 47 www.amf-dresden.de

for your NCAP Tests and Beyond

## **DRIVING ROBOTS**

# **TARGETS & PLATFORMS**

- Quick installation within 10 minutes, with only one wrench
- Easy Teach-in-Set-up, no calibration needed
- Reliable assembly without vehicle modification, no scratch, no tension belts
- Secure free windscreen view, clamped mechanics and uncovered airbag area

# **MOTION SENSING**

- Unique drift avoidance feature during vehicle standstill
- Shortest initialization time
- High data rate 1 kHz and low data latency (< 1ms)
- Easy-to-use and intuitive configuration via Web-browser: no additional SW needed
- Application know-how that has matured for decades
- Customer oriented & dedicated support

Driving

Motion Sensing