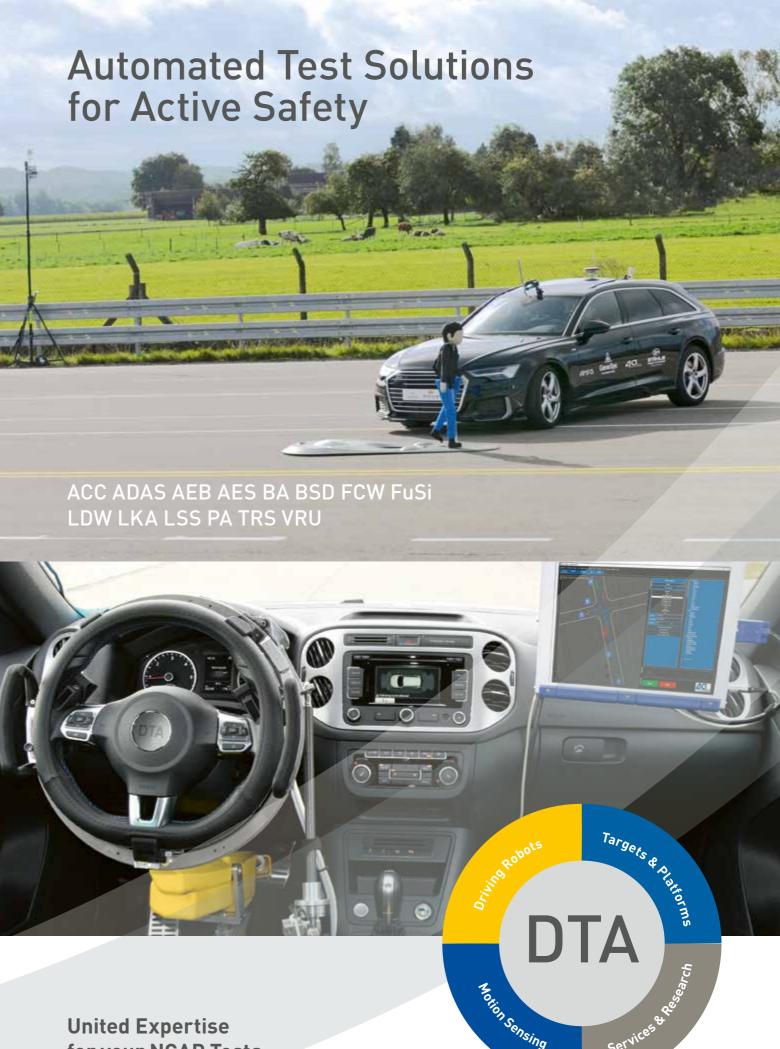

**Services & Research** AMFD GmbH Freiberger Str. 37 01067 Dresden, Germany

Telefon +49 351 463 345 47 www.amf-dresden.de

for your NCAP Tests and Beyond

## **DRIVING ROBOTS**

# **TARGETS & PLATFORMS**

- Quick installation within 10 minutes, with only one wrench
- Easy Teach-in-Set-up, no calibration needed
- Reliable assembly without vehicle modification, no scratch, no tension belts
- Secure free windscreen view, clamped mechanics and uncovered airbag area

# **MOTION SENSING**

- Unique drift avoidance feature during vehicle standstill
- Shortest initialization time
- High data rate 1 kHz and low data latency (< 1ms)
- Easy-to-use and intuitive configuration via Web-browser: no additional SW needed
- Application know-how that has matured for decades
- Customer oriented & dedicated support

Driving

Motion Sensing